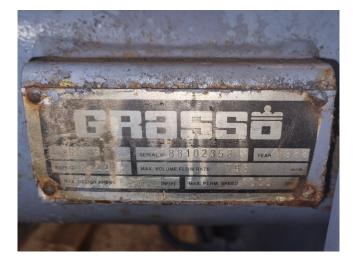

#### **Specifications**

| Brand             | Grasso            |
|-------------------|-------------------|
| Туре              | RC 611            |
| Refrigerant       | Freon             |
| kW at 0ºC/+40ºC   | 588,4             |
| kW at -5ºC/+40ºC  | 482,8             |
| kW at -10ºC/+40ºC | 391,1             |
| kW at -20ºC/+40ºC | 243,1             |
| kW at -30ºC/+40ºC | 134,7             |
| Unloaded Start    | 1                 |
| Capacity Control  | 1                 |
| m3 / h            | 798               |
| Sizes             | 1600x1150x1430 mm |
|                   | (LxWxH)           |
| Stock             | 1                 |