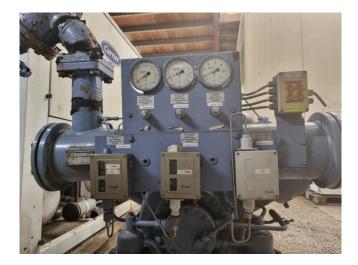

#### Used Grasso RC 611

Used Grasso RC 611 reciprocating compressor on Freon with pressure and safety switches/gauges and sight glass. It is possible to supply this machine with an electric motor and oil separator. This compressor worked originally with the <a href="https://hos bv.com/product/15966/electric-motors/ ABB-

M2FA-315-SA-4BB.html">200968</a> & <a href="https://hosbv.com/product/ 15968/oil-separators/GEA-OS6-2-F.html">601142</a> \*Why choose for HOSBV? Were not only the largest used refrigeration specialist in Europe, but also, we deliver all equipment including an extensive test, warranty and industrial cleaning. \*Optional we can also perform a new paint job and arrange the logistics.