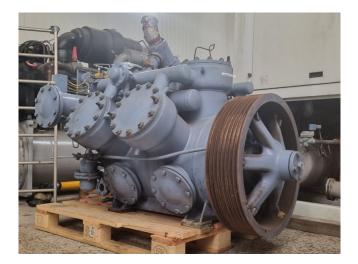

#### Used Grasso RC 611

Used Grasso RC 611 reciprocating compressor on Freon with pressure and safety switches/gauges and sight glass. It is possible to supply this machine with an electric motor and oil separator. This compressor worked originally with the <a href="https://hos bv.com/product/15966/electric-motors/ ABB-