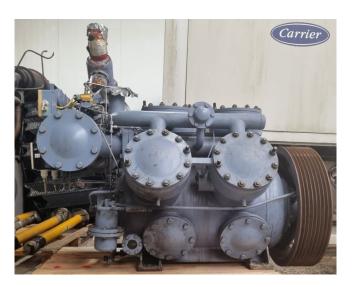

#### Used Grasso RC 611

Used Grasso RC 611 reciprocating compressor on Freon with pressure and safety switches/gauges and sight glass. It is possible to supply this machine with an electric motor and oil separator. This compressor worked originally with the <a href="https://hos bv.com/product/15966/electric-motors/ ABB-