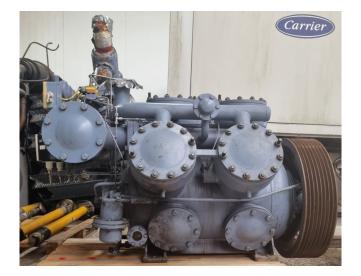

#### Used Grasso RC 611

Used Grasso RC 611 reciprocating compressor on Freon with pressure and safety switches/gauges and sight glass. It is possible to supply this machine with an electric motor and oil separator. This compressor worked originally with the <a href="https://hos bv.com/product/15966/electric-motors/ ABB-